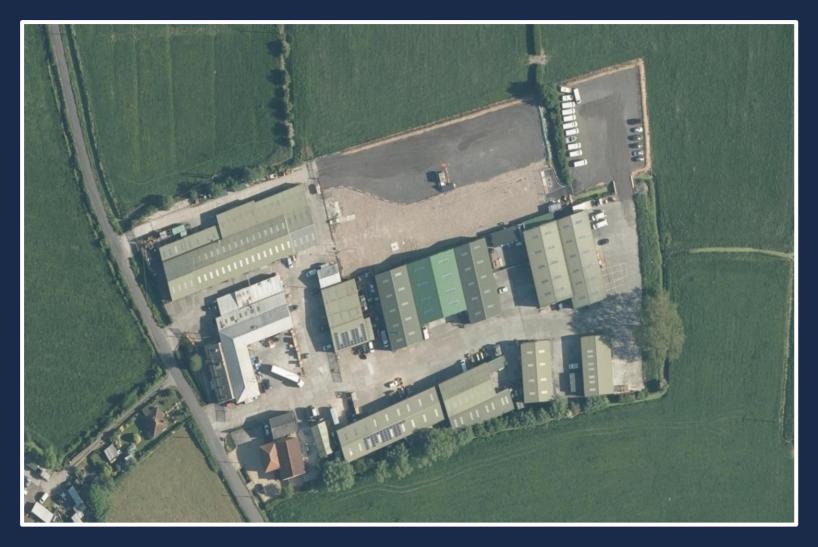

## Offers Invited

Located in Mendip Business Park, Rooksbridge, this super enclosed outside storage area is now available to let. Measuring at approximately 1,200 square meters (circa 0.297 acres), the hard-standing yard offers ample storage in a secure site. The yard is strategically positioned near the M5 via junction 22 and the A38, conveniently accessing major road networks. The site provides ample parking for convenience. Lease terms are flexible by negotiation. Don't miss out on this opportunity to secure a versatile outside storage area. Contact us now to arrange a viewing or discuss lease terms further.

- A super enclosed outside storage area TO LET
- On site parking
- A hard-standing and secure site
- Excellent transport links
- Strategic location within reach of the M5 via Junction 22 and the A38
- Flexible terms by negotiation