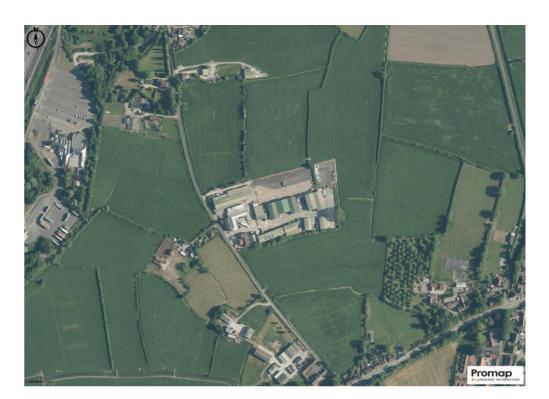

## Offers Invited

Located in Mendip Business Park, Rooksbridge, this super enclosed outside storage area is now available to let. Measuring at approximately 1,200 square meters (circa 0.297 acres), the hard-standing yard offers ample storage in a secure site. The yard is strategically positioned near the M5 via junction 22 and the A38, conveniently accessing major road networks. The site provides ample parking for convenience. Lease terms are flexible by negotiation. Don't miss out on this opportunity to secure a versatile outside storage area. Contact us now to arrange a viewing or discuss lease terms further.