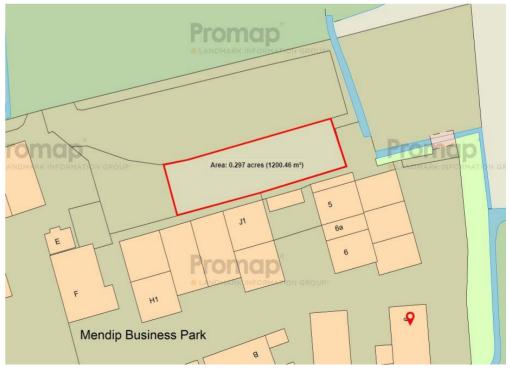

## Offers Invited

Located in Mendip Business Park, Rooksbridge, this super enclosed outside storage area is now available to let. Measuring at approximately 1,200 square meters (circa 0.297 acres), the hard-standing yard offers ample storage in a secure site. The yard is strategically positioned near the M5 via junction 22 and the A38, conveniently accessing major road networks. The site provides ample parking for convenience. Lease terms are flexible by negotiation. Don't miss out on this opportunity to secure a versatile outside storage area. Contact us now to arrange a viewing or discuss lease terms further.

- A super enclosed outside storage area TO LET
- On site parking
- A hard-standing and secure site
- Excellent transport links
- Strategic location within reach of the M5 via Junction 22 and the A38
- Flexible terms by negotiation